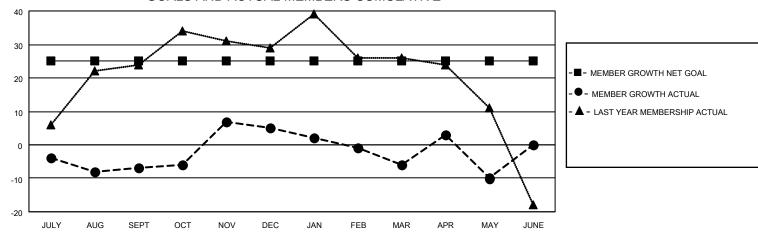

## District 23 A

| Resu | lts as | οf· | 5/3 | 1/2 | 123 |
|------|--------|-----|-----|-----|-----|
|      |        |     |     |     |     |

| Clubs                 |               |           |               | Members               |                        |                         |                                                    |
|-----------------------|---------------|-----------|---------------|-----------------------|------------------------|-------------------------|----------------------------------------------------|
| RESULTS FOR 2022-2023 |               |           |               | RESULTS FOR 2022-2023 |                        |                         |                                                    |
| QUARTER               | NEW CLUB GOAL | NEW CLUBS | DROPPED CLUBS | QUARTER MEMB          | BER GROWTH NET<br>GOAL | MEMBER GROWTH<br>ACTUAL | DROPPED<br>MEMBERS ACTUAL<br>(including transfers) |
| JULY/AUG/SEPT         | 1             | 0         | 0             | JULY/AUG/SEPT         | 25                     | 26                      | 28                                                 |
| OCT/NOV/DEC           | 0             | 0         | 0             | OCT/NOV/DEC           | 0                      | 62                      | 44                                                 |
| JAN/FEB/MAR           | 0             | 0         | 0             | JAN/FEB/MAR           | 0                      | 24                      | 31                                                 |
| APR/MAY/JUNE          | 0             | 0         | 0             | APR/MAY/JUNE          | 0                      | 29                      | 30                                                 |